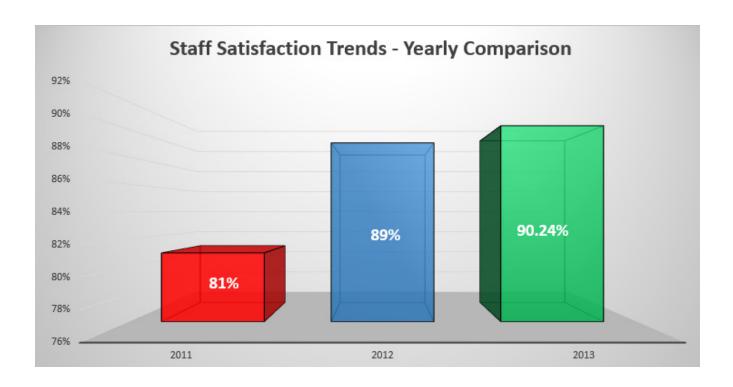

## 2011 2012 2013

The staff satisfaction survey is formatted in a Likert scale design and is categorized by: strongly agree, agree, neutral, disagree and strongly disagree. The below graph shows the three year trend and staff satisfaction. The graph is in response to the question: "In general, I am satisfied with my employment at Black Family Development."

The three year trend in staff satisfaction has increased annually from 2011 through 2013. Staff satisfaction trended upward 9.24% from 2011 to 2013.