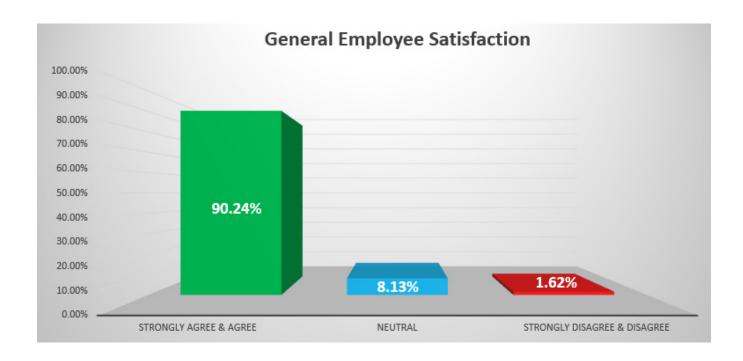

The staff satisfaction survey is formatted in a Likert scale design and is categorized by: strongly agree, agree, neutral, disagree and strongly disagree. The graph is in response to the question: "In general, I am satisfied with my employment at Black Family Development."